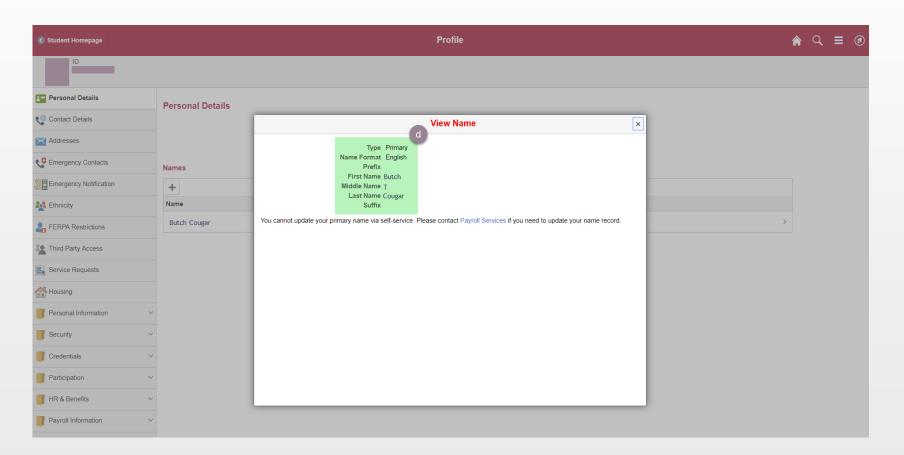

#### d) View full Primary Name

# Diplomas are printed: First Middle Last <u>or</u> First Middle Last Suffix If a change needs to be made follow the Payroll Services link