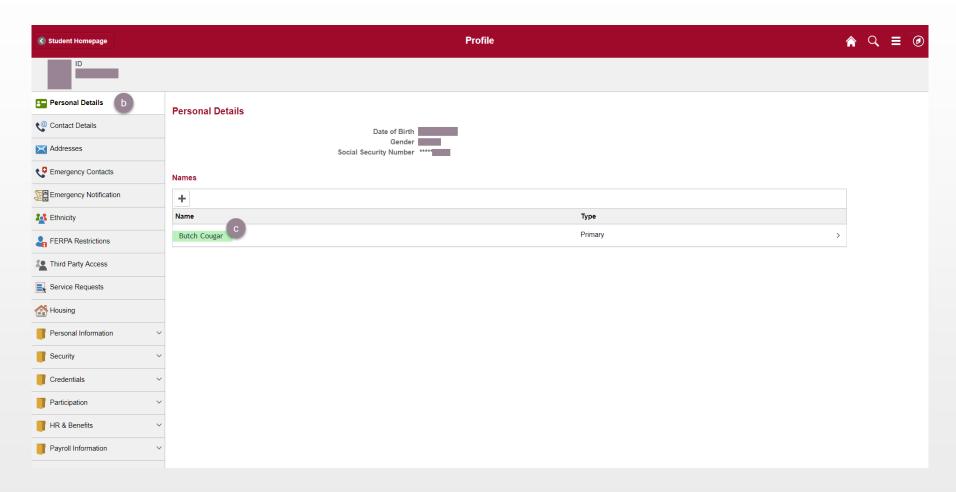

## **Viewing Primary Name**

Diplomas are printed with the Primary Name on record on the last day of instruction of the graduation term. If a name change is processed after the last day of instruction of the graduation term the diploma will <u>not</u> reflect the change.

Accents do not show in myWSU. If you wish to have an accent added to your diploma visit graduations.wsu.edu for more information.



### a) Select "Profile" from Student Homepage





#### b) Select "Personal Details"



c) Select your name to view full details



#### d) View full Primary Name

# Diplomas are printed: First Middle Last <u>or</u> First Middle Last Suffix If a change needs to be made follow the Payroll Services link