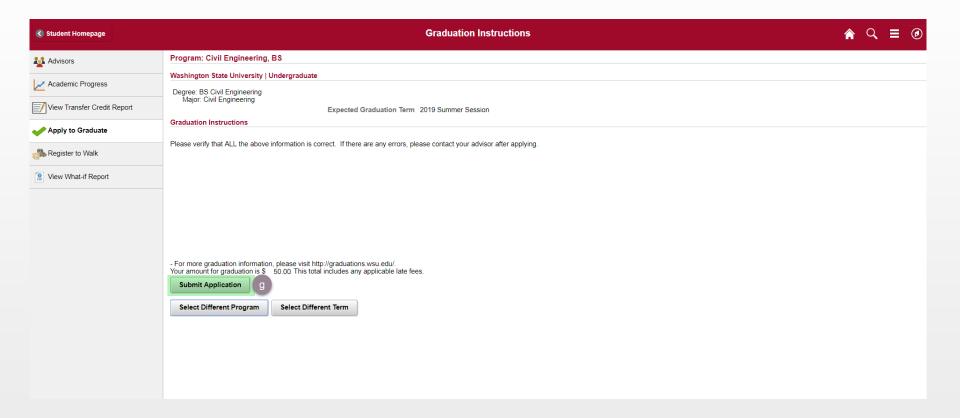

## How to Apply to Graduate

**Undergraduate** ~ **DVM** ~ **Pharmacy** ~ **M.B.A.** 



## a) Select "Academic Advising" from Student Homepage





## b) Select "Apply to Graduate"





## c) Select "Apply for Graduation"





# d) Select Expected Graduation Term from drop down. If your desired Graduation Term in not available you will need to try again at a later date.





### e) Verify that all information is correct



#### f) Select "Continue"



#### g) Select "Submit Application"





#### h) Select "Pay Now"

The "Total to be charged by WSU" will reflect any applicable late fees



A new window will open - pop-ups must be allowed



#### i) Edit and Review Information



#### j) Select "Click Here" to continue



#### k) Enter required billing information and select "Next"





#### I) Enter required payment information and select "Next"





#### m) Review and Confirm payment information and select "Pay"





#### n) Confirmation Page It is recommended you save this page for you records





#### myWSU Payment Verification



Repeat as necessary for multiple degrees and/or certificates