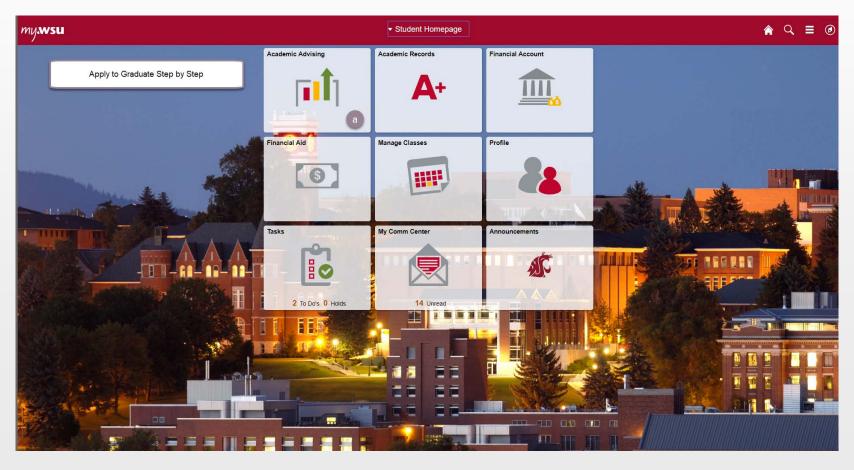

## How to Apply to Graduate

**Undergraduate** ~ **DVM** ~ **Pharmacy** ~ **M.B.A.** 



## a) Select "Academic Advising" from Student Homepage





## b) Select "Apply to Graduate"





## c) Select "Apply for Graduation"





# d) Select Expected Graduation Term from drop down. If your desired Graduation Term in not available you will need to try again at a later date.





### e) Verify that all information is correct



#### f) Select "Continue"



#### g) Select "Submit Application"





#### h) Select "Pay Now"

The "Total to be charged by WSU" will reflect any applicable late fees



A new window will open - pop-ups must be allowed



#### i) Edit and Review Information



#### j) Select "Click Here" to continue



#### k) Enter required billing information and select "Next"





#### I) Enter required payment information and select "Next"





#### m) Review and Confirm payment information and select "Pay"





#### n) Conf