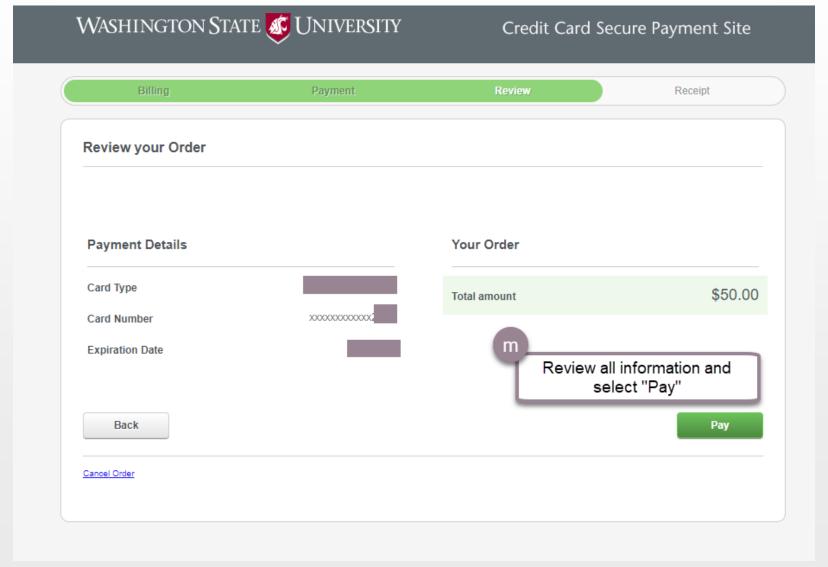

udent Homepage





## b) Select "Apply to Graduate"





## c) Select "Apply for Graduation"





# d) Select Expected Graduation Term from drop down. If your desired Graduation Term in not available you will need to try again at a later date.





### e) Verify that all information is correct



#### f) Select "Continue"



#### g) Select "Submit Application"





#### h) Select "Pay Now"

The "Total to be charged by WSU" will reflect any applicable late fees



A new window will open - pop-ups must be allowed



#### i) Edit and Review Information



#### j) Select "Click Here" to continue



#### k) Enter required billing information and select "Next"





#### I) Enter required payment information and select "Next"





#### m) Review and Confirm payment information and select "Pay"





#### n) Confirmation Page It is recommended you save this page for you records





#### myWSU Payment Verification



Repeat as necessary for multiple degrees and/or certificates