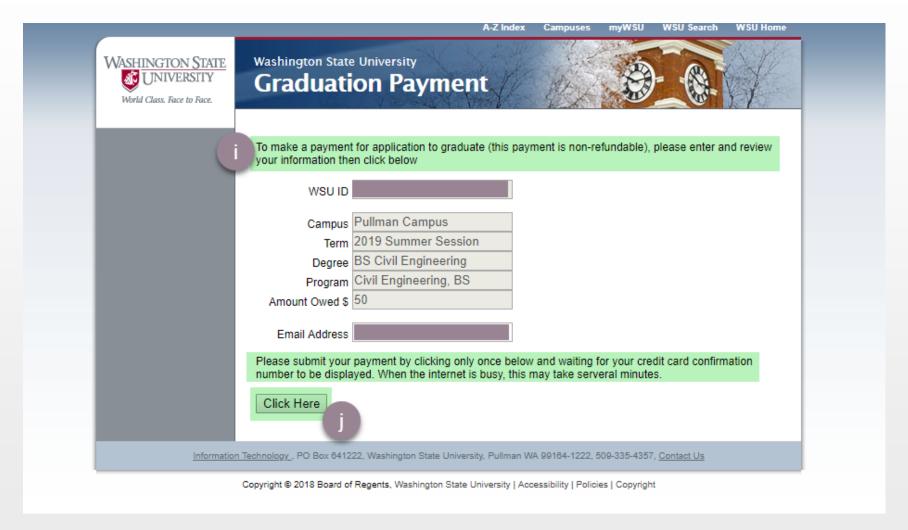

## How to Apply to Graduate

**Undergraduate** ~ **DVM** ~ **Pharmacy** ~ **M.B.A.** 



## a) Select "Academic Advising" from Student Homepage





## b) Select "Apply to Graduate"





## c) Select "Apply for Graduation"





# d) Select Expected Graduation Term from drop down. If your desired Graduation Term in not available you will need to try again at a later date.





### e) Verify that all information is correct



#### f) Select "Continue"



#### g) Select "Submit Application"





#### h) Select "Pay Now"

The "Total to be charged by WSU" will reflect any applicable late fees



A new window will open - pop-ups must be allowed



#### i) Edit and Review Information



#### j) Select "Click Here" to continue



#### k) Enter required billing information and select "Next"





#### I) Enter required payment information and select "Next"





#### m) Review and Confirm payment information and select "Pay"





#### n) Confirmation Page It is recommended you save this page for you records





#### myWSU Payment Verification



Repeat as necessary for multiple degrees and/or certificates