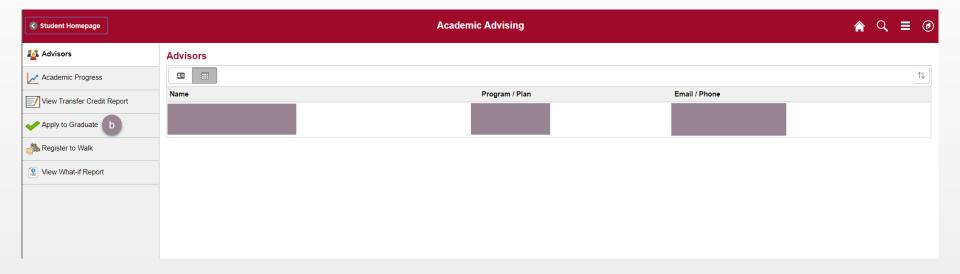

## How to Apply to Graduate

**Undergraduate** ~ **DVM** ~ **Pharmacy** ~ **M.B.A.** 



## a) Select "Academic Advising" from Student Homepage





## b) Select "Apply to Graduate"





## c) Select "Apply for Graduation"





# d) Select Expected Graduation Term from drop down. If your desired Graduation Term in not available you will need to try again at a later date.





### e) Verify that all information is correct



#### f) Select "Continue"



#### g) Select "Submit Application"





#### h) Select "Pay Now"

The "Total to be charged by WSU" will reflect any applicable late fees



A new window will open - pop-ups must be allowed



#### i) Edit and Review Information



#### j) Select "Click Here" to continue



#### k) Enter required billing information and select "Next"





#### I) Enter required payment information and select "Next"





#### m) Review and Confirm payment information and select "Pay"





#### n) Confirmation Page It is recommended you sa