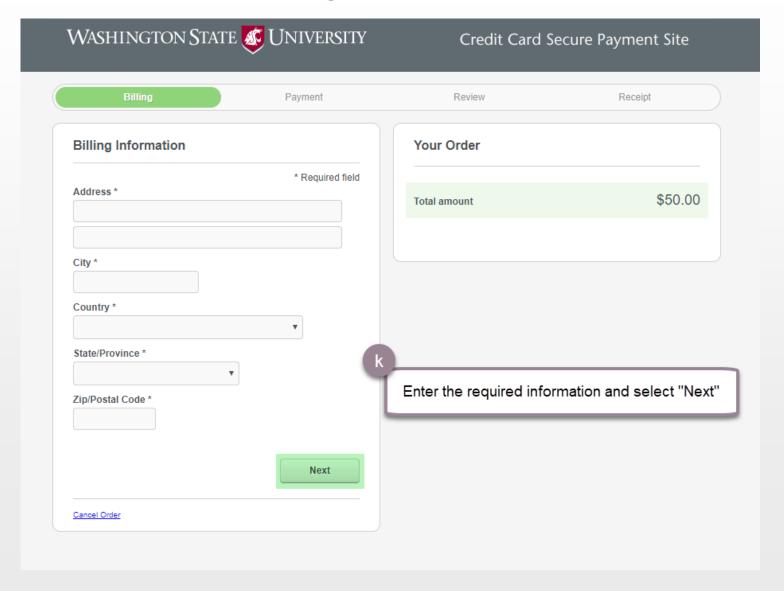

## How to Apply to Graduate

**Undergraduate** ~ **DVM** ~ **Pharmacy** ~ **M.B.A.** 



## a) Select "Academic Advising" from Student Homepage





## b) Select "Apply to Graduate"





## c) Select "Apply for Graduation"





# d) Select Expected Graduation Term from drop down. If your desired Graduation Term in not available you will need to try again at a later date.





### e) Verify that all information is correct



#### f) Select "Continue"



#### g) Select "Submit Application"





#### h) Select "Pay Now"

The "Total to be charged by WSU" will reflect any applicable late fees



A new window will open - pop-ups must be allowed



#### i) Edit and Review Information



#### j) Select "Click Here" to continue



#### k) Enter required billing information and select "Next"





#### I) Enter required payment information and select "Next"





#### m) Review and Confirm payment information and select "Pay"





#### n) Confirmation Page It is recommended you save this page for you records





#### myWSU Payment Verification



Repeat as necessary for multiple degrees and/or certificates