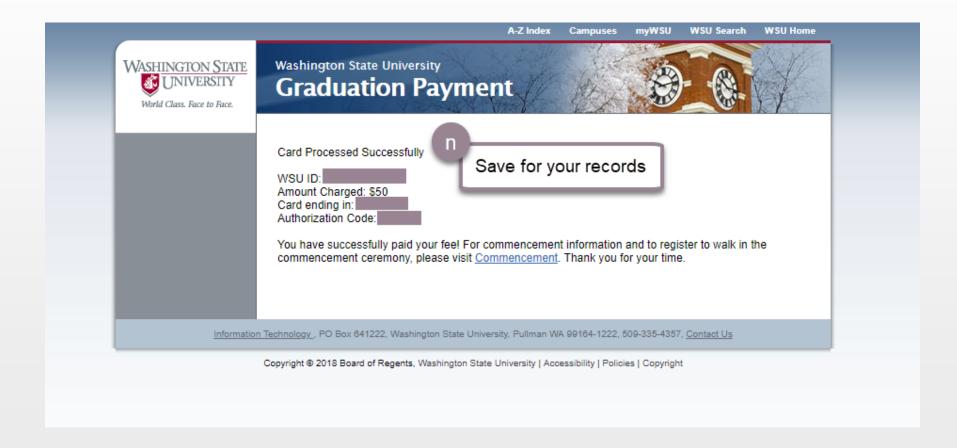

aduation"





# d) Select Expected Graduation Term from drop down. If your desired Graduation Term in not available you will need to try again at a later date.





### e) Verify that all information is correct



#### f) Select "Continue"



#### g) Select "Submit Application"





#### h) Select "Pay Now"

The "Total to be charged by WSU" will reflect any applicable late fees



A new window will open - pop-ups must be allowed



#### i) Edit and Review Information



#### j) Select "Click Here" to continue



#### k) Enter required billing information and select "Next"





#### I) Enter required payment information and select "Next"





#### m) Review and Confirm payment information and select "Pay"





#### n) Confirmation Page It is recommended you save this page for you records





#### myWSU Payment Verification



Repeat as necessary for multiple degrees and/or certificates