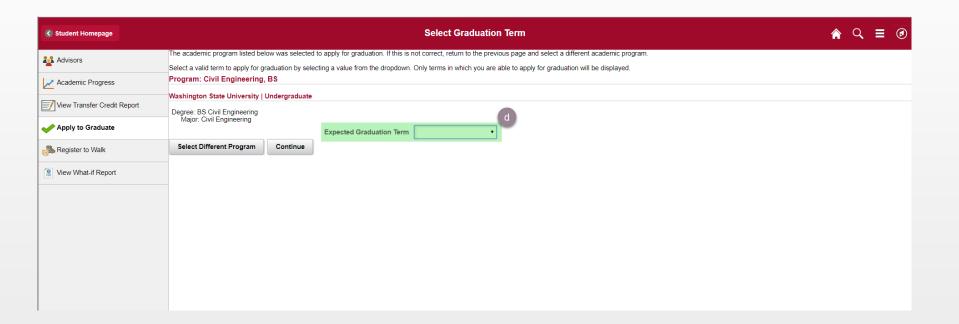

# d) Select Expected Graduation Term from drop down. If your desired Graduation Term in not available you will need to try again at a later date.