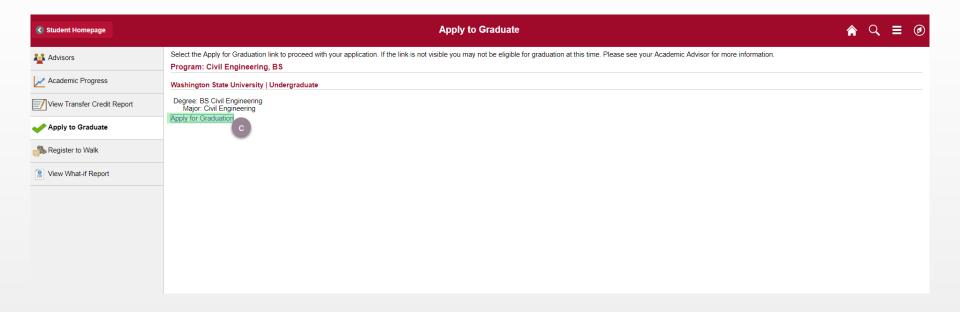

## How to Apply to Graduate

**Undergraduate** ~ **DVM** ~ **Pharmacy** ~ **M.B.A.** 



## a) Select "Academic Advising" from Student Homepage





## b) Select "Apply to Graduate"





## c) Select "Apply for Graduation"





# d) Select Expected Graduation Term from drop down. If your desired Graduation Term in not available you will need to try again at a later date.





### e) Verify that all information is correct



#### f) Select "Continue"



#### g) Select "Submit Application"





#### h) Select "Pay Now"

The "Total to be charged by WSU" will reflect any applicable late fees



A new window will open - pop-ups must be allowed



#### i) Edit and Review Information



#### j) Select "Click Here" to continue



#### k) Enter required billing information and select "Next"





#### I) Enter required payment information and select "Next"





#### m) Review and Confirm payment information and select "Pay"





#### n) Confirmation Page It is recommended you save this page for you records





#### my