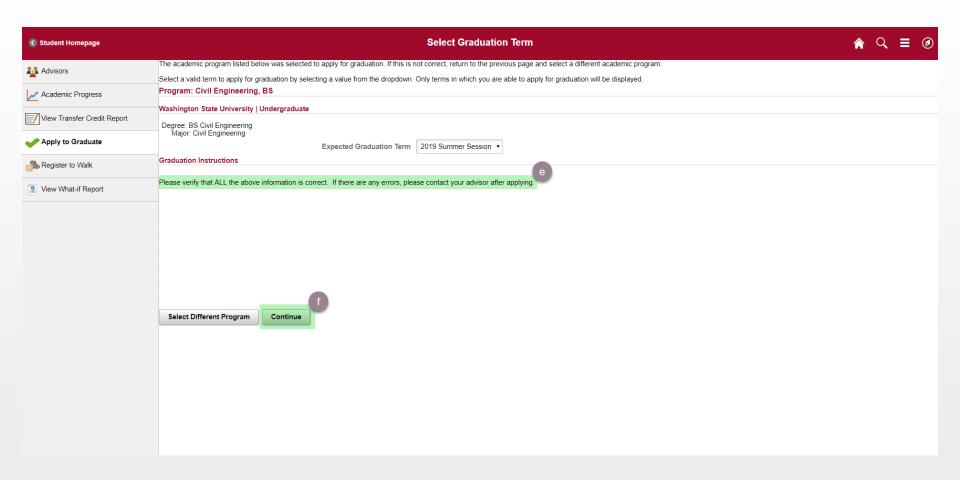

# d) Select Expected Graduation Term from drop down. If your desired Graduation Term in not available you will need to try again at a later date.

### e) Verify that all information is correct

#### f) Select "Continue"