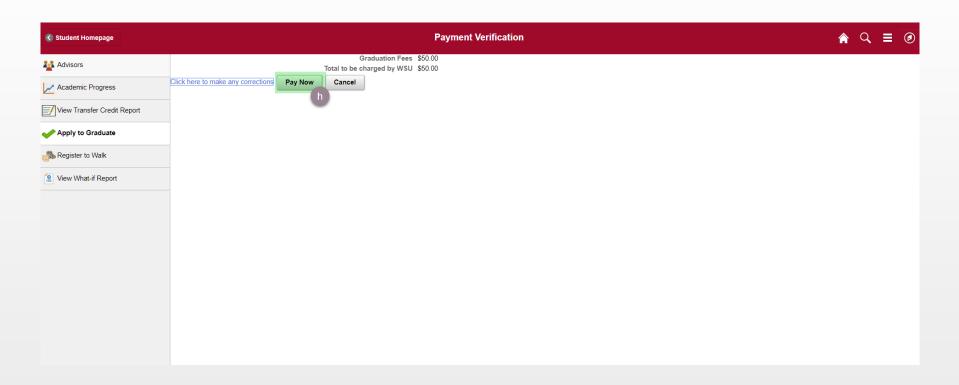

#### h) Select "Pay Now"

The "Total to be charged by WSU" will reflect any applicable late fees

A new window will open - pop-ups must be allowed