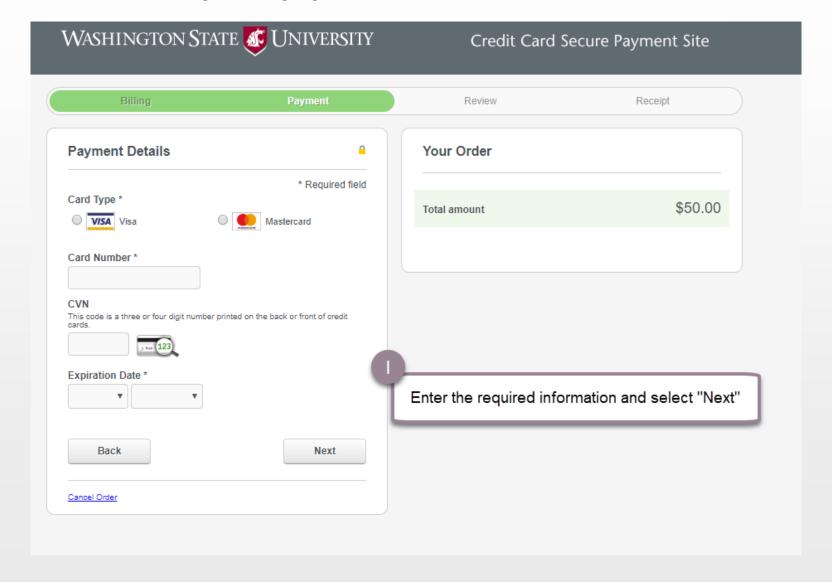

*Pharmacy** ~ **M.B.A.** 



## a) Select "Academic Advising" from Student Homepage





## b) Select "Apply to Graduate"





## c) Select "Apply for Graduation"





# d) Select Expected Graduation Term from drop down. If your desired Graduation Term in not available you will need to try again at a later date.





### e) Verify that all information is correct



#### f) Select "Continue"



#### g) Select "Submit Application"





#### h) Select "Pay Now"

The "Total to be charged by WSU" will reflect any applicable late fees



A new window will open - pop-ups must be allowed



#### i) Edit and Review Information



#### j) Select "Click Here" to continue



#### k) Enter required billing information and select "Next"





#### I) Enter required payment information and select "Next"





#### m) Review and Confirm payment information and select "Pay"





#### n) Confirmation Page It is recommended you save this page for you records





#### myWSU Payment Verification



Repeat as necessary for multiple degrees and/or certificates